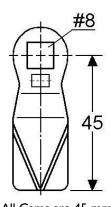

#43.100

neutral

All Cams are 45 mm long measured from center square hole. Square hole 8 x 8 mm Thickness: 4 mm

All sizes are

approximate

#43.104

mm

#43.110 +10 mm ~ 3/8"

All Cams are 45 mm long measured from center square hole. Square hole 8 x 8 mm Thickness: 4 mm

All sizes are approximate

#43.227

25 1" mm

Cams be used with the following Cam Latches:

Cam latch #43.150 with hook cam #43.227 & Cam 43.112