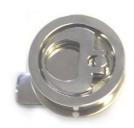

Triangular key Cam Latch Body #43.130 Cam #43.227 Plate #43.295

Key operated Cam Latch #43.687K



© IZERWAREN INC. Tel.: 954-763-6686 Fax.: 954-522-6903 for Exceptional European Hardware





#43.112



1/2" -12 mm



#43.100



neutral



All Cams are 45 mm long measured from center square hole. Square hole 8 x 8 mm Thickness: 4 mm

All sizes are

approximate





#43.104



mm



#43.110 +10 mm ~ 3/8"



All Cams are 45 mm long measured from center square hole. Square hole 8 x 8 mm Thickness: 4 mm

All sizes are approximate



#43.227

25 1" mm

Cams be used with the following Cam Latches:









Cam latch #43.150 with hook cam #43.227 & Cam 43.112

Flush Cam Latch #43.5111 with Turn & Lift Ring and #43.104