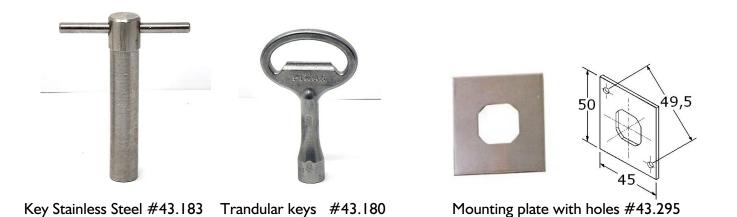

Triangular key Cam Latch Body #43.130 Cam #43.227 Plate #43.295

Key operated Cam Latch #43.687K

© IZERWAREN INC. Tel.: 954-763-6686 Fax.: 954-522-6903 for Exceptional European Hardware

#43.112

1/2" -12 mm

Flush Cam Latch #43.5111 with Turn & Lift Ring and #43.104