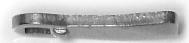

#43.100

neutral

All Cams are 45 mm long measured from center square hole. Square hole 8 x 8 mm Thickness: 4 mm

All sizes are

approximate

#43.104

mm

#43.110 +10 mm ~ 3/8"