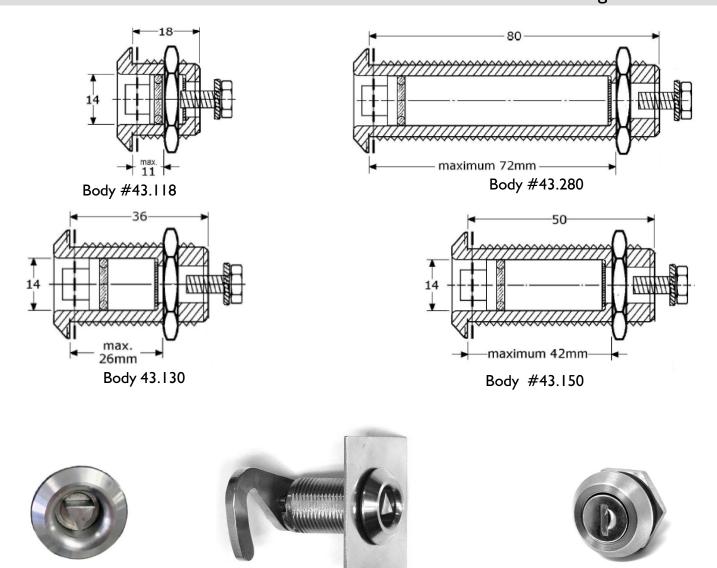

Triangular key Cam Latch Body #43.130 Cam #43.227 Plate #43.295

Key operated Cam Latch #43.687K

© IZERWAREN INC. Tel.: 954-763-6686 Fax.: 954-522-6903 for Exceptional European Hardware

#43.112

1/2" -12 mm

#43.100

neutral

All Cams are 45 mm long measured from center square hole. Square hole 8 x 8 mm Thickness: 4 mm

All sizes are

approximate

#43.104

mm

#43.110 +10 mm ~ 3/8"

All Cams are 45 mm long measured from center square hole. Square hole 8 x 8 mm Thickness: 4 mm

All sizes are approximate

#43.227

25 1" mm

Cams be used with the following Cam Latches:

Cam latch #43.150 with hook cam #43.227 & Cam 43.112