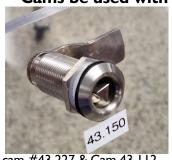

All Cams are 45 mm long measured from center square hole. Square hole 8 x 8 mm Thickness: 4 mm

All sizes are approximate

#43.227

25 1" mm

Cams be used with the following Cam Latches:

Cam latch #43.150 with hook cam #43.227 & Cam 43.112