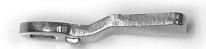

All Cams are 45 mm long measured from center square hole. Square hole 8 x 8 mm Thickness: 4 mm

All sizes are approximate

#43.227

25 1" mm

Cams be used with the following Cam Latches:

Cam latch #43.150 with hook cam #43.227 & Cam 43.112