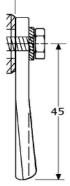

#43.100

neutral

All Cams are 45 mm long measured from center square hole. Square hole 8 x 8 mm Thickness: 4 mm

All sizes are

approximate

#43.104

mm

#43.110 +10 mm ~ 3/8"

All Cams are 45 mm long measured from center square hole. Square hole 8 x 8 mm Thickness: 4 mm

All sizes are approximate

#43.227

25 1" mm

Cams be used with the following Cam Latches:

Cam latch #43.150 with hook cam #43.227 & Cam 43.112