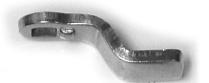

All Cams are 45 mm long measured from center square hole. Square hole 8 x 8 mm Thickness: 4 mm

All sizes are approximate

#43.227

25 1" mm

Cams be used with the following Cam Latches:

Cam latch #43.150 with hook cam #43.227 & Cam 43.112