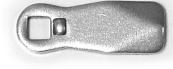

Triangular key Cam Latch Body #43.130 Cam #43.227 Plate #43.295

Key operated Cam Latch #43.687K



© IZERWAREN INC. Tel.: 954-763-6686 Fax.: 954-522-6903 for Exceptional European Hardware





#43.112



1/2" -12 mm



#43.100



neutral



All Cams are 45 mm long measured from center square hole. Square hole 8 x 8 mm Thickness: 4 mm

All sizes are

approximate





#43.104



mm



#43.110 +10 mm ~ 3/8"



All Cams are 45 mm long measured from center square hole. Square hole 8 x 8 mm Thickness: 4 mm

All sizes are approximate



#43.227

25 1" mm

Cams be used with the following Cam Latches:









Cam latch #43.150 with hook cam #43.227 & Cam 43.112

Flush Cam Latch #43.5111 with Turn & Lift Ring and #43.104