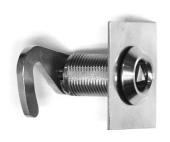

Triangular key Cam Latch Body #43.130 Cam #43.227 Plate #43.295

Key operated Cam Latch #43.687K



© IZERWAREN INC. Tel.: 954-763-6686 Fax.: 954-522-6903 for Exceptional European Hardware





#43.112



1/2" -12 mm



#43.100



neutral



All Cams are 45 mm long measured from center square hole. Square hole 8 x 8 mm Thickness: 4 mm

All sizes are

approximate





#43.104



mm



#43.110 +10 mm ~ 3/8"



All Cams are 45 mm long measured from center square hole. Square hole 8 x 8 mm Thickness: 4 mm

All sizes are approximate



#43.227

25 1" mm

Cams be used with the following Cam Latches:









Cam latch #43.150 with hook cam #43.227 & Cam 43.112

Flush Cam Latch #43.5111 with Turn & Lift Ring and #43.104