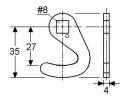

All Cams are 45 mm long measured from center square hole. Square hole 8 x 8 mm Thickness: 4 mm

All sizes are approximate

#43.227

25 1" mm

Cams be used with the following Cam Latches:

Cam latch #43.150 with hook cam #43.227 & Cam 43.112