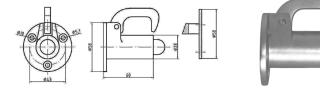

#31.236: Hook Door holder, Back to back side plates: Distance 65mm or 2 1/2"

#31.36A: Hook Door holder; Back to back side plates: Distance 100 mm 4";

#31.406 Hook Door holder; heavy duty, with lip for easy lifting. 80 mm ~ 3 1/8"; Overall: 100 mm ~ 4" Chrome plated brass

#31.236 Door holder with hook

- 31.36A Hook model door holder (236A) For medium to heavy doors; Stainless steel Distance 100 mm ~ 4" Chrome Plated Brass
- 31.406 Hook model door holder With lip for easy lifting Distance 100 mm  $\sim$  4" Chrome Plated Brass