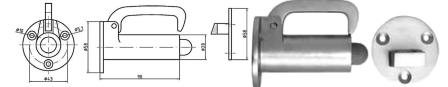

#31.236: Hook Door holder, Back to back side plates: Distance 65mm or 2 1/2"

#31.36A: Hook Door holder; Back to back side plates: Distance 100 mm 4";

#31.406 Hook Door holder; heavy duty, with lip for easy lifting. 80 mm ~ 3 1/8"; Overall: 100 mm ~ 4" Chrome plated brass

#31.236 Door holder with hook

- 31.36A Hook model door holder (236A) For medium to heavy doors; Stainless steel Distance 100 mm ~ 4" Chrome Plated Brass
- 31.406 Hook model door holder With lip for easy lifting Distance 100 mm  $\sim$  4" Chrome Plated Brass