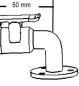

- #31.713: Hook door holder spring loaded; Distance 102 mm or 4" STAINLESS STEEL

#31.714: As above; 90 degree angle; distance 50 mm C to C or 2" STAINLESS STEEL Spring loaded

#31.513 Hook model door holder Distance 42 mm ~ 1 5/8" Chrome Plated Brass

IZERWAREN INC. Tel.: 954-763-6686 Fax.: 954-522-6903 for Exceptional European Hardware

- 31.714 Hook model door holder For medium to heavy doors; 316 stainless steel 90 degree Angle distance 50 mm / 2". With spring loaded catch
- 31.513 Hook model door holder Light Duty Distance 42 mm ~ 1 5/8" Chrome Plated Brass
- Hook model door holder (236) 31.236 For medium to heavy doors; Distance 65 mm  $\sim$  2 1/2" Chrome Plated Brass