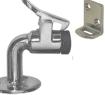

Page -3-1-2

- - 31.710 Hook model door holder For medium to heavy doors; 316 stainless steel Distance 60 mm / 2 3/8". With spring loaded catch
  - 31.712 Hook model door holder For medium to heavy doors; 316 stainless steel Distance 86 mm / 3 3/8". With spring loaded catch
  - 31.713 Hook model door holder For medium to heavy doors; 316 stainless steel Distance 102 mm / 4 inch. With spring loaded catch

18 🗲 60 mm 📲 mm V 0 30 mm 50 mm

#31.710: Hook door holder spring loaded; Distance 60 mm or 2 3/8" STAINLESS STEEL

HOOK TYPE DOOR HOLDERS WITH POSITIVE LATCHING

#31.712: Hook door holder spring loaded; Distance 86 mm or 3 3/8" STAINLESS STEEL