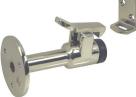

- #31.713: Hook door holder spring loaded; Distance 102 mm or 4" STAINLESS STEEL

#31.714: As above; 90 degree angle; distance 50 mm C to C or 2" STAINLESS STEEL Spring loaded

#31.513 Hook model door holder Distance 42 mm ~ 1 5/8" Chrome Plated Brass