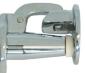

- #31.713: Hook door holder spring loaded; Distance 102 mm or 4" STAINLESS STEEL

#31.714: As above; 90 degree angle; distance 50 mm C to C or 2" STAINLESS STEEL Spring loaded

#31.513 Hook model door holder Distance 42 mm ~ 1 5/8" Chrome Plated Brass

IZERWAREN INC. Tel.: 954-763-6686 Fax.: 954-522-6903 for Exceptional European Hardware

- 31.714 Hook model door holder For medium to heavy doors; 316 stainless steel 90 degree Angle distance 50 mm / 2". With spring loaded catch
- 31.513 Hook model door holder Light Duty Distance 42 mm ~ 1 5/8" Chrome Plated Brass
- Hook model door holder (236) 31.236 For medium to heavy doors; Distance 65 mm  $\sim$  2 1/2" Chrome Plated Brass