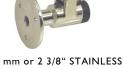

18 🗲 60 mm 📲 mm V 0 30 mm 50 mm

#31.710: Hook door holder spring loaded; Distance 60 mm or 2 3/8" STAINLESS STEEL

HOOK TYPE DOOR HOLDERS WITH POSITIVE LATCHING

#31.712: Hook door holder spring loaded; Distance 86 mm or 3 3/8" STAINLESS STEEL