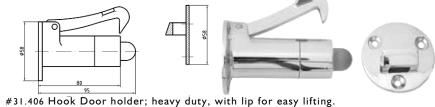

#31.236: Hook Door holder, Back to back side plates: Distance 65mm or 2 1/2"

#31.36A: Hook Door holder; Back to back side plates: Distance 100 mm 4";

#31.406 Hook Door holder; heavy duty, with lip for easy lifting. 80 mm ~ 3 1/8"; Overall: 100 mm ~ 4" Chrome plated brass

#31.236 Door holder with hook

- 31.36A Hook model door holder (236A) For medium to heavy doors; Stainless steel Distance 100 mm ~ 4" Chrome Plated Brass
- 31.406 Hook model door holder With lip for easy lifting Distance 100 mm  $\sim$  4" Chrome Plated Brass