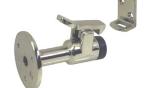

- #31.713: Hook door holder spring loaded; Distance 102 mm or 4" STAINLESS STEEL

#31.714: As above; 90 degree angle; distance 50 mm C to C or 2" STAINLESS STEEL Spring loaded

#31.513 Hook model door holder Distance 42 mm ~ 1 5/8" Chrome Plated Brass