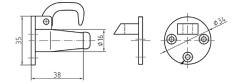

18 🗲 60 mm 📲 mm V 0 30 mm 50 mm

#31.710: Hook door holder spring loaded; Distance 60 mm or 2 3/8" STAINLESS STEEL

HOOK TYPE DOOR HOLDERS WITH POSITIVE LATCHING

#31.712: Hook door holder spring loaded; Distance 86 mm or 3 3/8" STAINLESS STEEL

- #31.713: Hook door holder spring loaded; Distance 102 mm or 4" STAINLESS STEEL

#31.714: As above; 90 degree angle; distance 50 mm C to C or 2" STAINLESS STEEL Spring loaded

#31.513 Hook model door holder Distance 42 mm ~ 1 5/8" Chrome Plated Brass