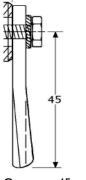

## Page 4-3-0-2-A

Flush Cam Latch #43.5111 with Turn & Lift Ring and #43.104

All Cams are 45 mm long measured from center square hole. Square hole 8 x 8 mm Thickness: 4 mm

All sizes are approximate

All Cams are 45 mm long measured from center square hole. Square hole 8 x 8 mm Thickness: 4 mm