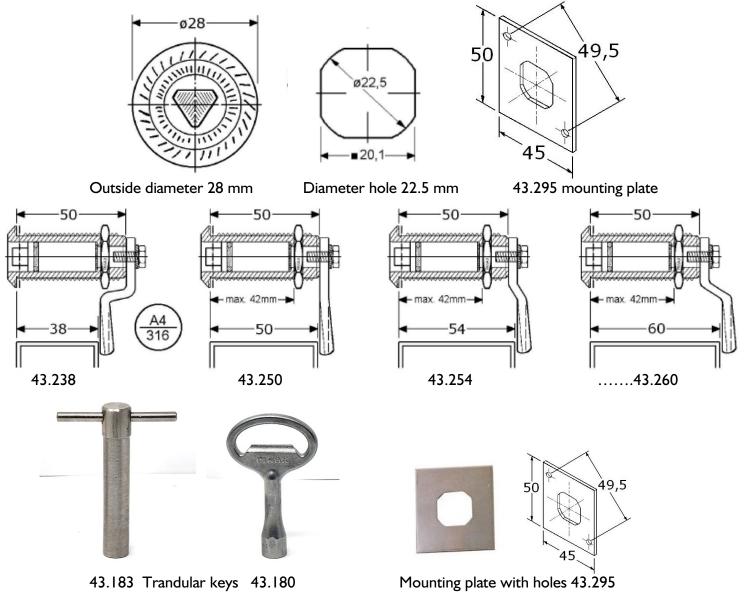

Triangular ley Cam Lock



© IZERWAREN INC. Tel.: 954-763-6686 Fax.: 954-522-6903 for Exceptional European Hardware



## Stainless Steel Cams for Cam Latches

## Page 4-3-0-2-A



Flush Cam Latch #43.5111 with Turn & Lift Ring and #43.104



All Cams are 45 mm long measured from center square hole. Square hole 8 x 8 mm Thickness: 4 mm

All sizes are approximate



All Cams are 45 mm long measured from center square hole. Square hole 8 x 8 mm Thickness: 4 mm

All sizes are approximate





Cam latch #43.150 with hook cam #43.227 & Cam 43.112

© IZERWAREN INC. Tel.: 954-763-6686 Fax.: 954-

43.150

Fax.: 954-522-6903 for Exceptional European Hardware