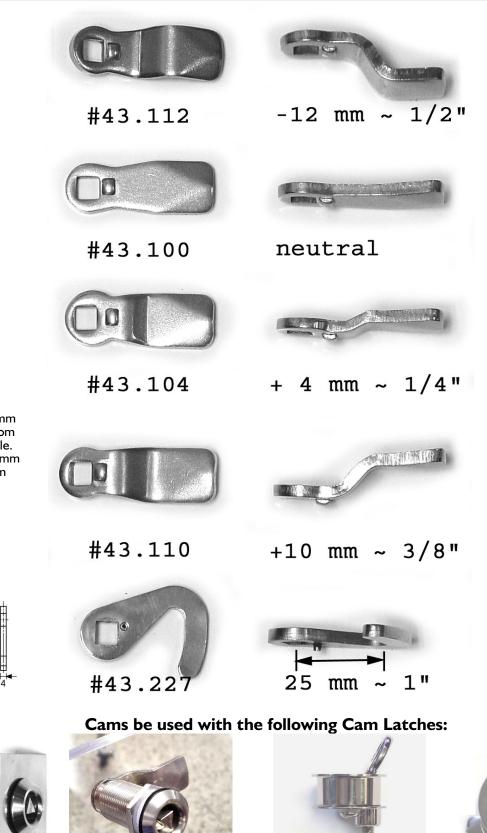

## Page 4-3-0-2-A

Flush Cam Latch #43.5111 with Turn & Lift Ring and #43.104

All Cams are 45 mm long measured from center square hole. Square hole 8 x 8 mm Thickness: 4 mm

All sizes are approximate

All Cams are 45 mm long measured from center square hole. Square hole 8 x 8 mm Thickness: 4 mm

All sizes are approximate

Cam latch #43.150 with hook cam #43.227 & Cam 43.112

© IZERWAREN INC. Tel.: 954-763-6686 Fax.: 954-

43.150

Fax.: 954-522-6903 for Exceptional European Hardware