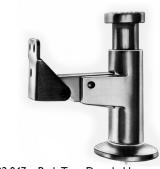

### Door holder with hook #32.1012

For heavy doors: 220 lbs Distance from wall: 140 mm / 5  $\frac{1}{2}$ " 3  $\frac{3}{4}$ " high x 5  $\frac{1}{2}$ " long x 2  $\frac{3}{8}$ " wide

Heavy anodized aluminum; bracket, piston and

spring: stainless steelwall mounted

- spring loadedwith toggle for locking / non locking
- rigid wall mointed

#32.010.003 Spring loaded hook type door holder.
FINISH: