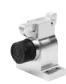

#### Door holder with hook #32.096

For heavy doors: 220 lbs Distance from wall: 140 mm / 5 ½"

Distance from wall:  $140 \text{ mm} / 5 \frac{1}{2}$ "  $3 \frac{3}{4}$ " high x  $5 \frac{1}{2}$ " long x  $2 \frac{3}{8}$ " wide Heavy anodized aluminum; bracket, piston and spring: stainless steel

- wall mounted
- · spring loaded
- with toggle for locking / non locking
- swivels 10 degrees to either side

# ALUMINUM OR STAINLESS STEEL SEAWATER RESISTANT.

32.1610 bottom raising plate 20 mm Finish: Aluminum / black only.

#32.096 Spring loaded hook type door holder with 10 degree swivel.

Lock in open position.