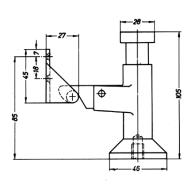

## Door holder with hook #32.010

For heavy doors: 220 lbs Center buffer distance floor: 50 mm / 2" 4 ½" high x 3 1/8" long x 3 ½: wide Available in anodized aluminum and STAINLESS STEEL

Bracket, piston and spring stainless steel

#### Door holder with hook #32.096

For heavy doors: 220 lbs Distance from wall: 140 mm / 5 ½"

Distance from wall:  $140 \text{ mm} / 5 \frac{1}{2}$ "  $3 \frac{3}{4}$ " high x  $5 \frac{1}{2}$ " long x  $2 \frac{3}{8}$ " wide Heavy anodized aluminum; bracket, piston and spring: stainless steel

### Door holder with hook #32.1012

For heavy doors: 220 lbs Distance from wall: 140 mm / 5  $\frac{1}{2}$ " 3  $\frac{3}{4}$ " high x 5  $\frac{1}{2}$ " long x 2  $\frac{3}{8}$ " wide

Heavy anodized aluminum; bracket, piston and