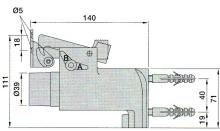

#### Door holder with hook #32.096

For heavy doors: 220 lbs Distance from wall: 140 mm / 5 ½"

Distance from wall:  $140 \text{ mm} / 5 \frac{1}{2}$ "  $3 \frac{3}{4}$ " high x  $5 \frac{1}{2}$ " long x  $2 \frac{3}{8}$ " wide Heavy anodized aluminum; bracket, piston and spring: stainless steel

- wall mounted
- · spring loaded
- with toggle for locking / non locking
- swivels 10 degrees to either side

# ALUMINUM OR STAINLESS STEEL SEAWATER RESISTANT.

32.1610 bottom raising plate 20 mm Finish: Aluminum / black only.

#32.096 Spring loaded hook type door holder with 10 degree swivel.

Lock in open position.