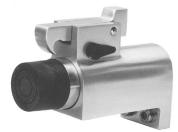

### Door holder with hook #32.1012

For heavy doors: 220 lbs Distance from wall: 140 mm / 5  $\frac{1}{2}$ " 3  $\frac{3}{4}$ " high x 5  $\frac{1}{2}$ " long x 2  $\frac{3}{8}$ " wide

Heavy anodized aluminum; bracket, piston and

spring: stainless steelwall mounted

- spring loadedwith toggle for locking / non locking
- rigid wall mointed

#32.010.003 Spring loaded hook type door holder.
FINISH:

FINISH:

FINISH: ALUMINUM - SEAWATER RESISTANT

#32.1012 Spring loaded hook type door holder.
Rigid wall mounted.

Cam lock in open position.
FINISH: ALUMINUM SILVER