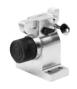

### Door holder with hook #32.1012

For heavy doors: 220 lbs Distance from wall: 140 mm / 5  $\frac{1}{2}$ " 3  $\frac{3}{4}$ " high x 5  $\frac{1}{2}$ " long x 2  $\frac{3}{8}$ " wide

Heavy anodized aluminum; bracket, piston and

spring: stainless steelwall mounted

- spring loadedwith toggle for locking / non locking
- rigid wall mointed

#32.010.003 Spring loaded hook type door holder.
FINISH:

FINISH:

FINISH: ALUMINUM - SEAWATER RESISTANT

#32.1012 Spring loaded hook type door holder.
Rigid wall mounted.

Cam lock in open position.
FINISH: ALUMINUM SILVER