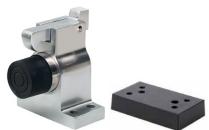

## Door holder with hook #32.010

For heavy doors: 220 lbs Center buffer distance floor: 50 mm / 2" 4 ½" high x 3 1/8" long x 3 ½: wide Available in anodized aluminum and STAINLESS STEEL

Bracket, piston and spring stainless steel

- floor mounted
- spring loaded
- · with toggle for locking / non locking

32.010N

32.010K

**#32.010N** Cam without lock in open position **#32.010K** Cam with Key Lock allowing for dead locking in open and in closed position

#32.1610 bottom raising plate 20 mm