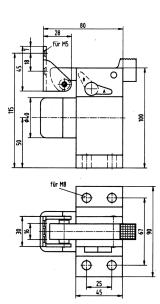

### Door holder with hook #32.1012

For heavy doors: 220 lbs Distance from wall: 140 mm / 5  $\frac{1}{2}$ " 3  $\frac{3}{4}$ " high x 5  $\frac{1}{2}$ " long x 2  $\frac{3}{8}$ " wide

Heavy anodized aluminum; bracket, piston and

spring: stainless steelwall mounted

- spring loadedwith toggle for locking / non locking
- rigid wall mointed

#32.010.003 Spring loaded hook type door holder.
FINISH: