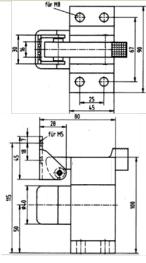

## Door holder with hook #32.010

For heavy doors: 220 lbs Center buffer distance floor: 50 mm / 2" 4 ½" high x 3 1/8" long x 3 ½: wide Available in anodized aluminum and STAINLESS STEEL

Bracket, piston and spring stainless steel

- floor mounted
- spring loaded
- · with toggle for locking / non locking

32.010N

32.010K

**#32.010N** Cam without lock in open position **#32.010K** Cam with Key Lock allowing for dead locking in open and in closed position

#32.1610 bottom raising plate 20 mm