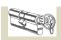

## Door holder with hook #32.010

For heavy doors: 220 lbs Center buffer distance floor: 50 mm / 2" 4 ½" high x 3 1/8" long x 3 ½: wide Available in anodized aluminum and STAINLESS STEEL

Bracket, piston and spring stainless steel

- floor mounted
- spring loaded
- · with toggle for locking / non locking

32.010N

32.010K

**#32.010N** Cam without lock in open position **#32.010K** Cam with Key Lock allowing for dead locking in open and in closed position