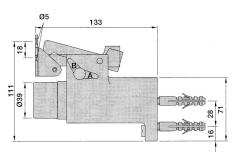

### Door holder with hook #32.1012

For heavy doors: 220 lbs Distance from wall: 140 mm / 5  $\frac{1}{2}$ " 3  $\frac{3}{4}$ " high x 5  $\frac{1}{2}$ " long x 2  $\frac{3}{8}$ " wide

Heavy anodized aluminum; bracket, piston and

spring: stainless steelwall mounted

- spring loadedwith toggle for locking / non locking
- rigid wall mointed

#32.010.003 Spring loaded hook type door holder.
FINISH:

FINISH:

FINISH: ALUMINUM - SEAWATER RESISTANT

#32.1012 Spring loaded hook type door holder.
Rigid wall mounted.

Cam lock in open position.
FINISH: ALUMINUM SILVER