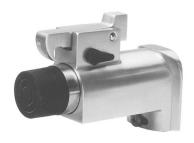

#### Door holder with hook #32.096

For heavy doors: 220 lbs Distance from wall: 140 mm / 5 ½"

Distance from wall:  $140 \text{ mm} / 5 \frac{1}{2}$ "  $3 \frac{3}{4}$ " high x  $5 \frac{1}{2}$ " long x  $2 \frac{3}{8}$ " wide Heavy anodized aluminum; bracket, piston and spring: stainless steel

- wall mounted
- · spring loaded
- with toggle for locking / non locking
- swivels 10 degrees to either side

# ALUMINUM OR STAINLESS STEEL SEAWATER RESISTANT.

32.1610 bottom raising plate 20 mm Finish: Aluminum / black only.

#32.096 Spring loaded hook type door holder with 10 degree swivel.

Lock in open position.