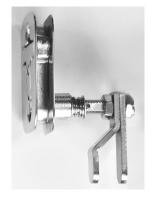

## FLUSH COMPRESSING TYPE HATCH FASTENERS WITH T LIFT LEVER

#43.52009; Compression Cam Latch with "T" model lift handle and locking key; Straight cam #43.115.85; Angle cam #43.115.87 #43.52005; non locking

Cams: #115.85 straight #115.87 bend; dimension A= 2 3/8 inch dimension B= 3/4 inch

Strike #43.998 Strike #43.999 18 x 62 mm 40 x 110 mm

please order cams separate

please order strike plates separate

#043.52005; Latch non locking; Straight Cam #43.115.85; Angle cam #43.115.87 #43.52005; Latch non locking