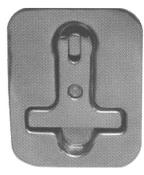

## DIMENSION TOP PLATE: $B \times C = 76 \times 96 \text{ mm} / 3'' \times 3 3/4''$

#115.43.52005 Hatch cam lock with key, compression type 90 degree turn Dimension A = 90 to 79 mm (Distance to Cam) Dimension B = 76 mm Dimension C = 96 mm