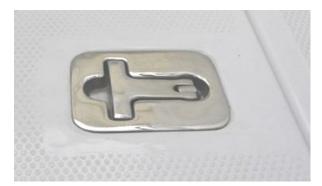

## FLUSH COMPRESSING TYPE HATCH FASTENERS WITH T LIFT LEVER

#43.52009; Compression Cam Latch with "T" model lift handle and locking key; Straight cam #43.115.85; Angle cam #43.115.87 #43.52005; non locking

## DIMENSION TOP PLATE: $B \times C = 76 \times 96 \text{ mm} / 3'' \times 3 3/4''$

#115.43.52005 Hatch cam lock with key, compression type 90 degree turn Dimension A = 90 to 79 mm (Distance to Cam) Dimension B = 76 mm Dimension C = 96 mm