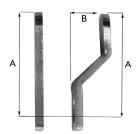

Cams: #115.85 straight #115.87 bend; dimension A= 2 3/8 inch dimension B= 3/4 inch

Strike #43.998 Strike #43.999 18 x 62 mm 40 x 110 mm

please order cams separate

please order strike plates separate

#043.52005; Latch non locking; Straight Cam #43.115.85; Angle cam #43.115.87 #43.52005; Latch non locking