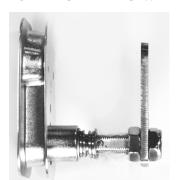

Cams: #115.85 straight #115.87 bend; dimension A= 2 3/8 inch dimension B= 3/4 inch

Strike #43.998 Strike #43.999 18 x 62 mm 40 x 110 mm

please order cams separate

please order strike plates separate

#043.52005; Latch non locking; Straight Cam #43.115.85; Angle cam #43.115.87 #43.52005; Latch non locking