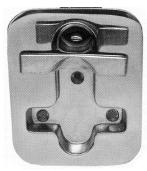

## DIMENSION TOP PLATE: $B \times C = 76 \times 96 \text{ mm} / 3'' \times 3 3/4''$

#115.43.52005 Hatch cam lock with key, compression type 90 degree turn Dimension A = 90 to 79 mm (Distance to Cam) Dimension B = 76 mm Dimension C = 96 mm