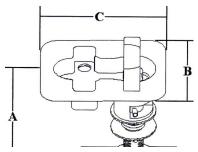

## DIMENSION TOP PLATE: $B \times C = 76 \times 96 \text{ mm} / 3'' \times 3 3/4''$

#115.43.52005 Hatch cam lock with key, compression type 90 degree turn Dimension A = 90 to 79 mm (Distance to Cam) Dimension B = 76 mm Dimension C = 96 mm