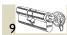

## FLUSH COMPRESSING TYPE HATCH FASTENERS WITH T LIFT LEVER

#43.52009; Compression Cam Latch with "T" model lift handle and locking key; Straight cam #43.115.85; Angle cam #43.115.87 #43.52005; non locking