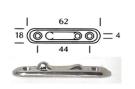

Cams: #115.85 straight #115.87 bend; dimension A= 2 3/8 inch dimension B= 3/4 inch

Strike #43.998 Strike #43.999 18 x 62 mm 40 x 110 mm

please order cams separate

please order strike plates separate

#043.52005; Latch non locking; Straight Cam #43.115.85; Angle cam #43.115.87 #43.52005; Latch non locking