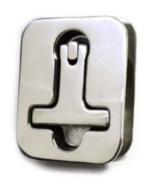

## DIMENSION TOP PLATE: $B \times C = 76 \times 96 \text{ mm} / 3'' \times 3 3/4''$

#115.43.52005 Hatch cam lock with key, compression type 90 degree turn Dimension A = 90 to 79 mm (Distance to Cam) Dimension B = 76 mm Dimension C = 96 mm