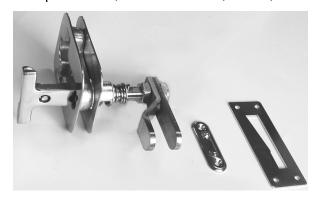

Cams: #115.85 straight #115.87 bend; dimension A= 2 3/8 inch dimension B= 3/4 inch

Strike #43.998 Strike #43.999 18 x 62 mm 40 x 110 mm

please order cams separate

please order strike plates separate

#043.52005; Latch non locking; Straight Cam #43.115.85; Angle cam #43.115.87 #43.52005; Latch non locking