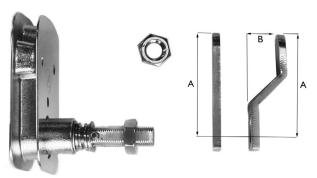

Cams: #115.85 straight #115.87 bend; dimension A= 2 3/8 inch dimension B= 3/4 inch

Strike #43.998 Strike #43.999 18 x 62 mm 40 x 110 mm

please order cams separate

please order strike plates separate

#043.52005; Latch non locking; Straight Cam #43.115.85; Angle cam #43.115.87 #43.52005; Latch non locking