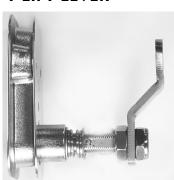

## FLUSH COMPRESSING TYPE HATCH FASTENERS WITH T LIFT LEVER

#43.52009; Compression Cam Latch with "T" model lift handle and locking key; Straight cam #43.115.85; Angle cam #43.115.87 #43.52005; non locking

Cams: #115.85 straight #115.87 bend; dimension A= 2 3/8 inch dimension B= 3/4 inch

Strike #43.998 Strike #43.999 18 x 62 mm 40 x 110 mm

please order cams separate

please order strike plates separate

#043.52005; Latch non locking; Straight Cam #43.115.85; Angle cam #43.115.87 #43.52005; Latch non locking